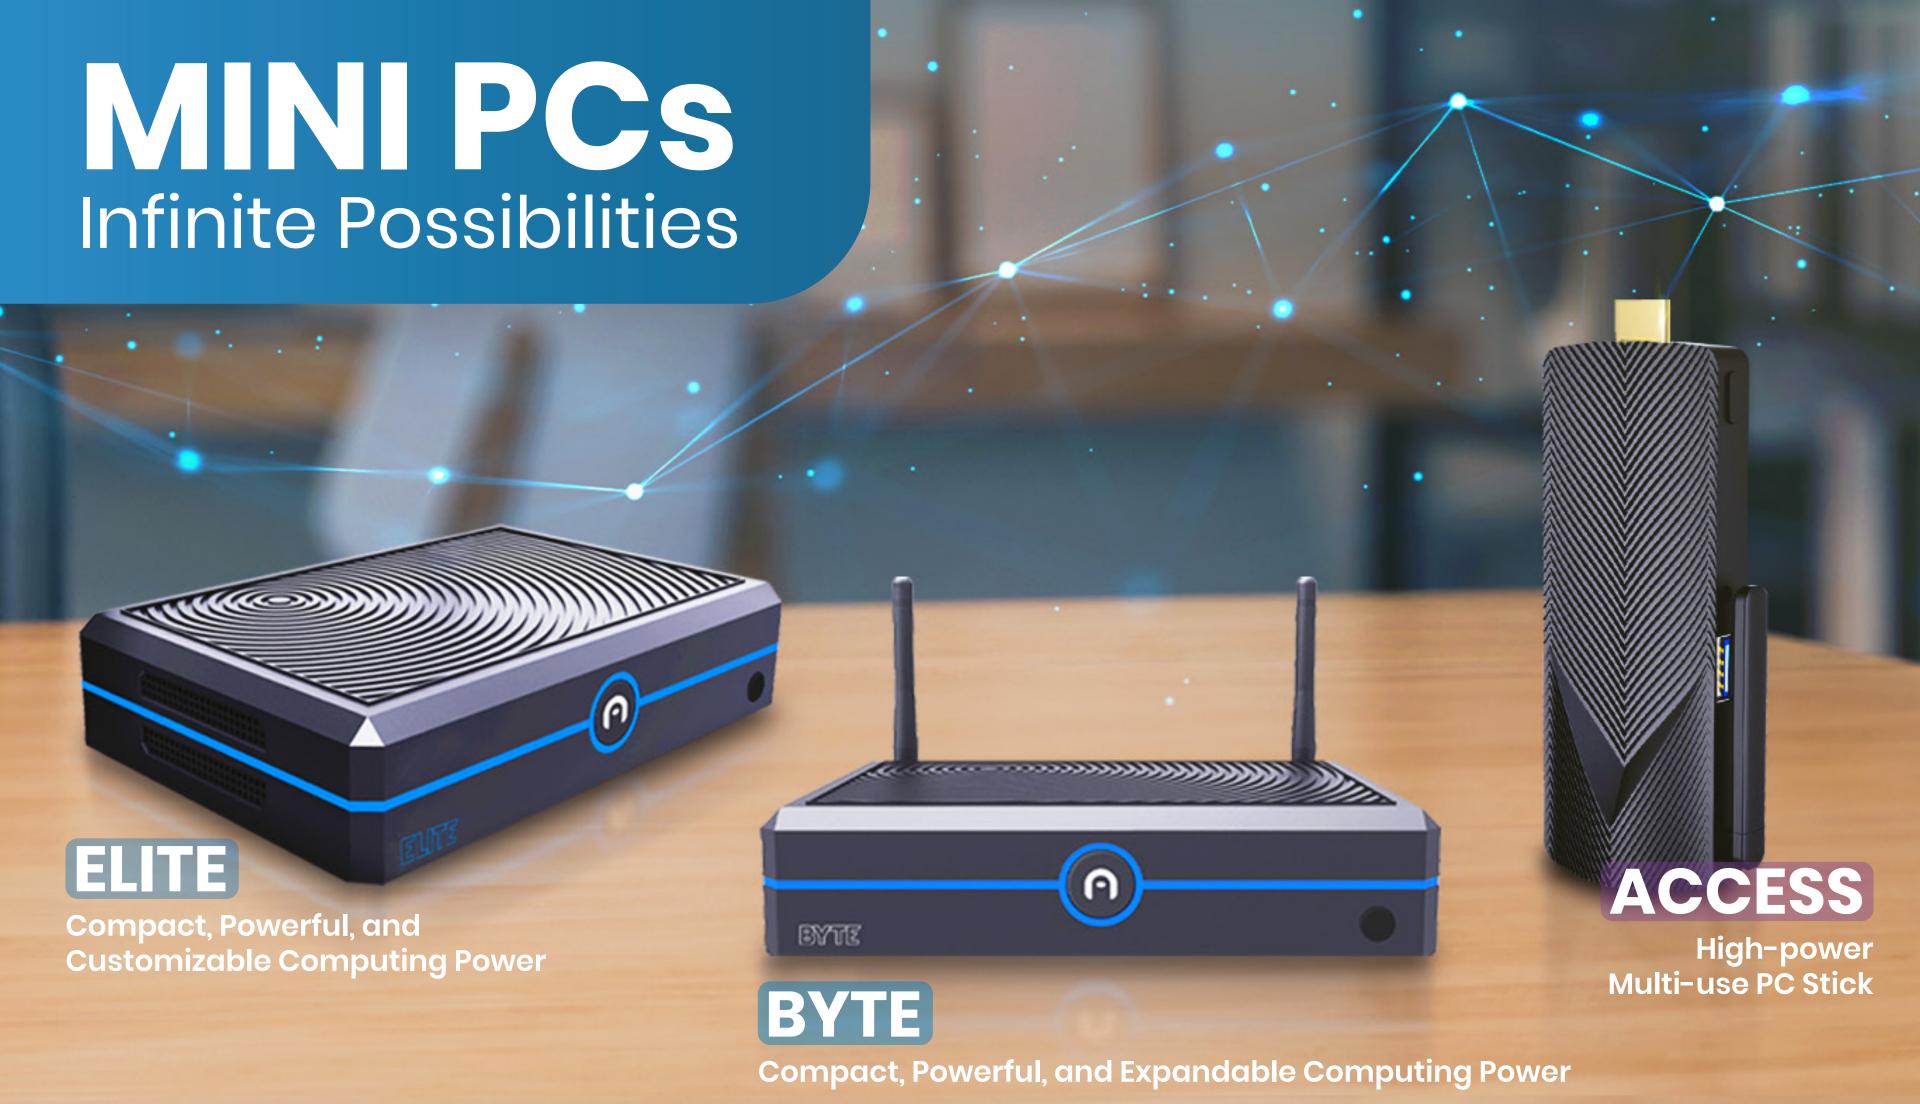

## ACCESS Fanless Mini PC Stick

The Access is a fanless, high-performance computing solution with multi-use applications for business.

- Powered by an Intel Alder Lake processor and your choice of OS (Windows 11 Pro, Windows IoT Enterprise, or Ubuntu).
- Plug-and-play for easy and instant setup.
- Designed with multiple ports, including USB Type-C for dual-display support and seamless productivity.
- Built-in **Ethernet port** for direct and stable Internet connectivity.

# BYTE Fanless All-in-One Mini Desktop PC

The **Byte** is a fanless, modular, high-performance desktop replacement built for business and made for pleasure.

- Powered by an Intel Jasper Lake Series processor and Windows 11
   Pro/Zoom/Linux.
- Modular device, available with Active Cooling, 4G LTE, PoE, Radio Frequency and Audio Module.
- Enjoy seamless connectivity with multiple ports, dual-band Wi-Fi, and an Ethernet port for a reliable Internet connection.

### Ultra-Powerful Barebones Mini Desktop PC

The **Elite** is an ultra-powerful barebones mini PC built to perform business-critical tasks - from digital signage to IoT.

- Powered by an 13th Gen Raptor Lake Processor (i3/i5/i7).
- Fully customizable with your choice of OS, RAM, and storage.
- Packed with a full range of connectivity options, along with dual-band Wi-Fi, 1Gbps LAN, and 2.4Gbps LAN for a direct and stable Internet connection.
- Available with 4G LTE add-on module.