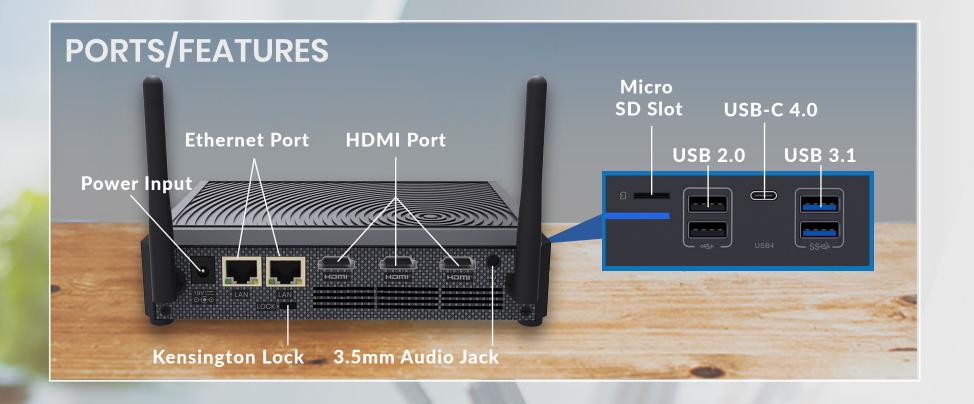

### Ultra-Powerful Barebones Mini Desktop PC

The **Elite** is an ultra-powerful barebones mini PC built to perform business-critical tasks - from digital signage to IoT.

- Powered by an 13th Gen Raptor Lake Processor (i3/i5/i7).
- Fully customizable with your choice of OS, RAM, and storage.
- Packed with a full range of connectivity options, along with dual-band Wi-Fi, 1Gbps LAN, and 2.4Gbps LAN for a direct and stable Internet connection.
- Available with 4G LTE add-on module.