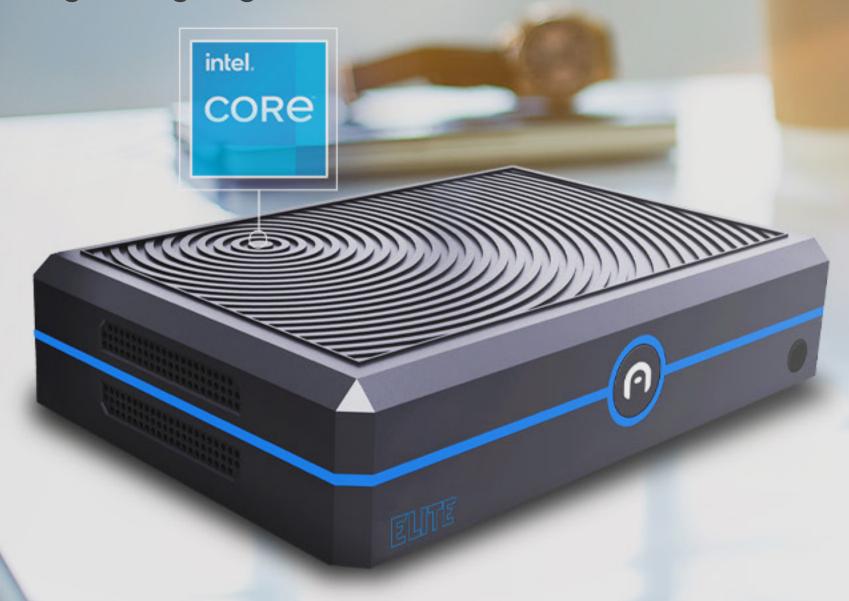

### Ultra-Powerful Barebones Mini Desktop PC

The **Elite** is an ultra-powerful barebones mini PC built to perform business-critical tasks - from digital signage to IoT.

- Powered by an 13th Gen Raptor Lake Processor (i3/i5/i7).
- Fully customizable with your choice of OS, RAM, and storage.
- Packed with a full range of connectivity options, along with dual-band Wi-Fi, 1Gbps LAN, and 2.4Gbps LAN for a direct and stable Internet connection.
- Available with 4G LTE add-on module.