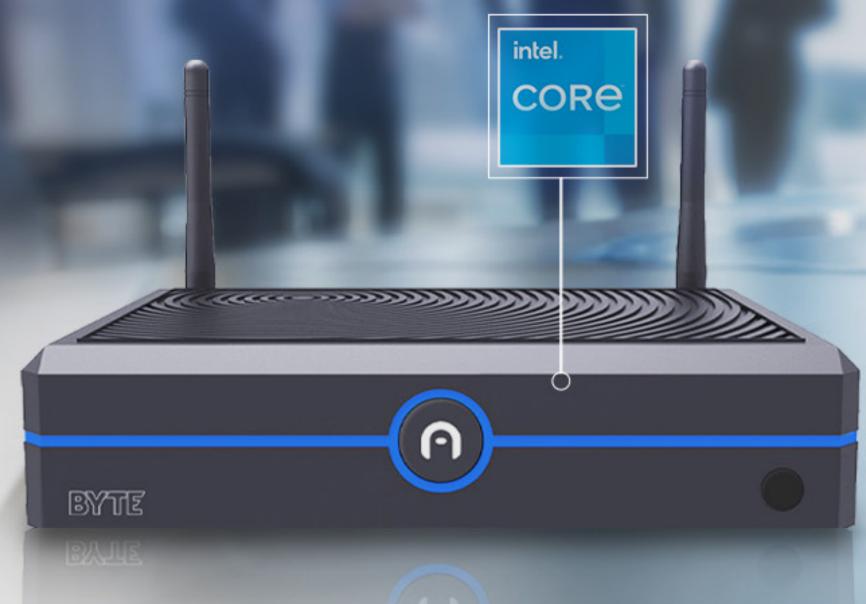

# BYTE Fanless All-in-One Mini Desktop PC

The **Byte** is a fanless, modular, high-performance desktop replacement built for business and made for pleasure.

- Powered by an Intel Jasper Lake Series processor and Windows 11
   Pro/Zoom/Linux.
- Modular device, available with Active Cooling, 4G LTE, PoE, Radio Frequency and Audio Module.
- Enjoy seamless connectivity with multiple ports, dual-band Wi-Fi, and an Ethernet port for a reliable Internet connection.