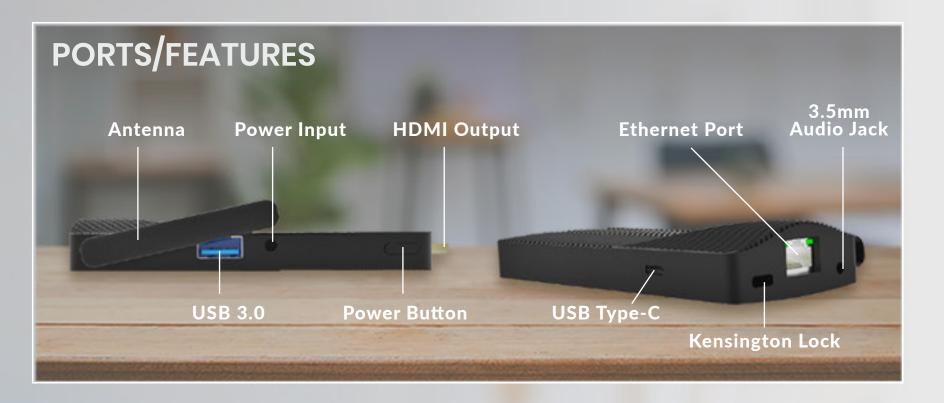

## ACCESS Fanless Mini PC Stick

The Access is a fanless, high-performance computing solution with multi-use applications for business.

- Powered by an Intel Alder Lake processor and your choice of OS (Windows 11 Pro, Windows IoT Enterprise, or Ubuntu).
- Plug-and-play for easy and instant setup.
- Designed with multiple ports, including USB Type-C for dual-display support and seamless productivity.
- Built-in **Ethernet port** for direct and stable Internet connectivity.