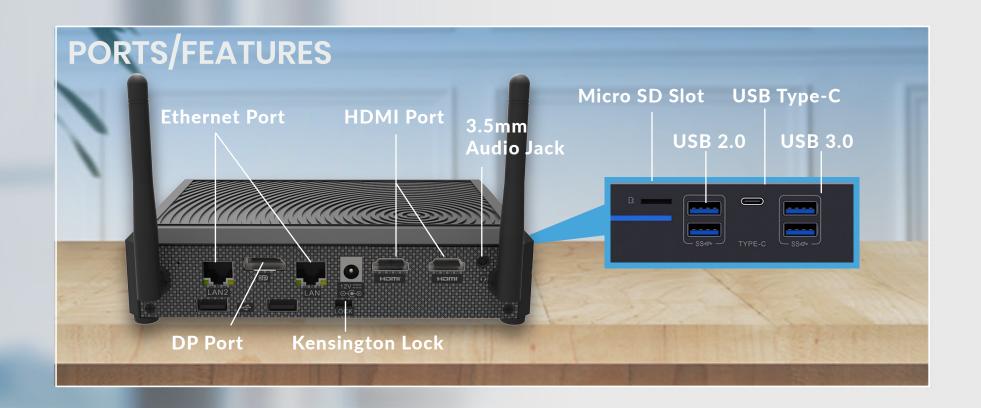

# BYTE Fanless All-in-One Mini Desktop PC

The **Byte** is a fanless, modular, high-performance desktop replacement built for business and made for pleasure.

- Powered by an Intel Jasper Lake Series processor and Windows 11
   Pro/Zoom/Linux.
- Modular device, available with Active Cooling, 4G LTE, PoE, Radio Frequency and Audio Module.
- Enjoy seamless connectivity with multiple ports, dual-band Wi-Fi, and an Ethernet port for a reliable Internet connection.